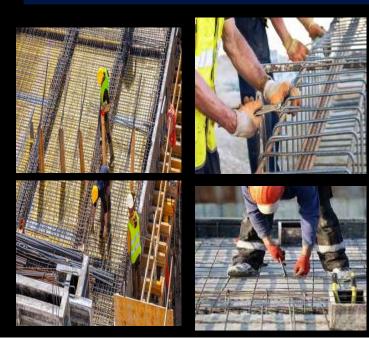

#### STEEL/REBAR FIXING WORK

- Accurate cutting, bending, and fixing of steel bars (rebar).Installation of steel mesh and reinforcement for concrete elements.
- Collaboration with structural engineers to ensure compliance with design specifications.
- Quality control and safety management during installation