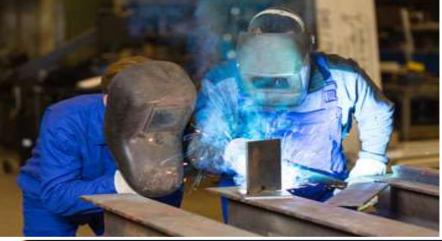

## WELDING

Calculating dimensions to be welded.
 Interpreting sketches.
 Reading blueprints.
 Spatial reasoning.
 Understanding 2-D and 3-D diagrams.
 Cutting and trimming metal objects to specific dimensions.
 Detecting changes in molten metal flows.
 Identifying the characteristics of a joint.
 Inspecting parts and materials.

11.Strictly abiding by safety standards.