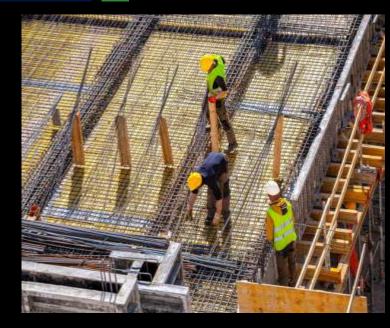

#### FORMWORK/SHUTTERING CARPENTERY WORK

- Design and installation of formwork for foundations, walls, slabs, columns, and beams.
- Fabrication of custom shuttering systems to accommodate unique project needs.
- Use of high-quality timber, plywood, steel, and other materials for formwork.
- Ensuring structural integrity and accurate dimensions during the pouring and setting of concrete.
- Dismantling and removal of formwork post-construction.

#### STEEL/REBAR FIXING WORK

- Accurate cutting, bending, and fixing of steel bars (rebar).Installation of steel mesh and reinforcement for concrete elements.
- Collaboration with structural engineers to ensure compliance with design specifications.
- Quality control and safety management during installation