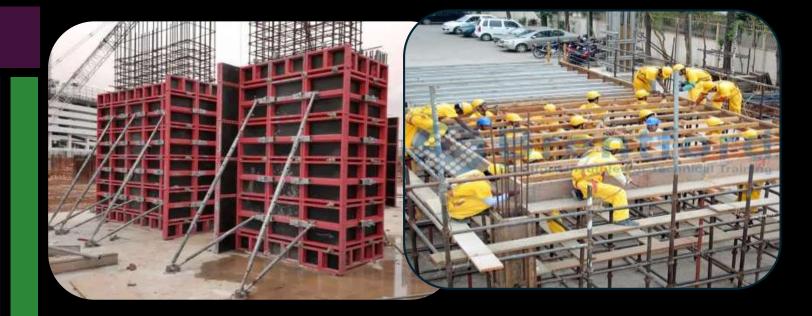

#### FORMWORK/SHUTTERING CARPENTERY WORK

- Design and installation of formwork for foundations, walls, slabs, columns, and beams.
- Fabrication of custom shuttering systems to accommodate unique project needs.
- Use of high-quality timber, plywood, steel, and other materials for formwork.
- Ensuring structural integrity and accurate dimensions during the pouring and setting of concrete.
- Dismantling and removal of formwork post-construction.

#### STEEL/REBAR FIXING WORK

- Accurate cutting, bending, and fixing of steel bars (rebar).Installation of steel mesh and reinforcement for concrete elements.
- Collaboration with structural engineers to ensure compliance with design specifications.
- Quality control and safety management during installation