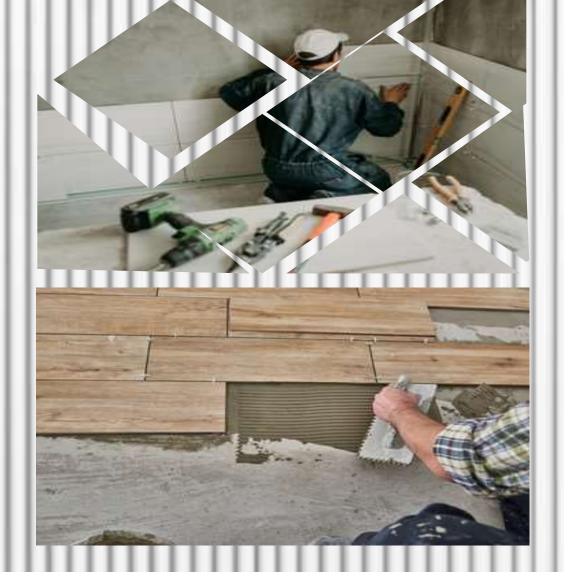

#### **TILES WORK SERVICES**

- Comprehensive Tile Installation: We specialize in the installation of a wide range of tiles, including ceramic, porcelain, marble, and mosaic, for walls, floors, and backsplashes, ensuring a seamless and professional finish.
- Surface Preparation: Our team ensures that surfaces are properly prepared, including leveling, cleaning, and priming, to ensure tiles adhere securely and provide a long-lasting, durable finish.
- Custom Tile Designs: We work with clients to create unique and custom tile patterns and layouts, offering creative solutions that enhance the aesthetics and functionality of any space.
- Grouting and Sealing: Our tile work includes precise grouting and sealing, ensuring clean lines, water resistance, and the prevention of damage or wear over time.
- Residential & Commercial Expertise: Whether for residential or commercial projects, we provide expert tile installation services tailored to meet the specific needs and requirements of each project, delivering high-quality results on time and within budget.